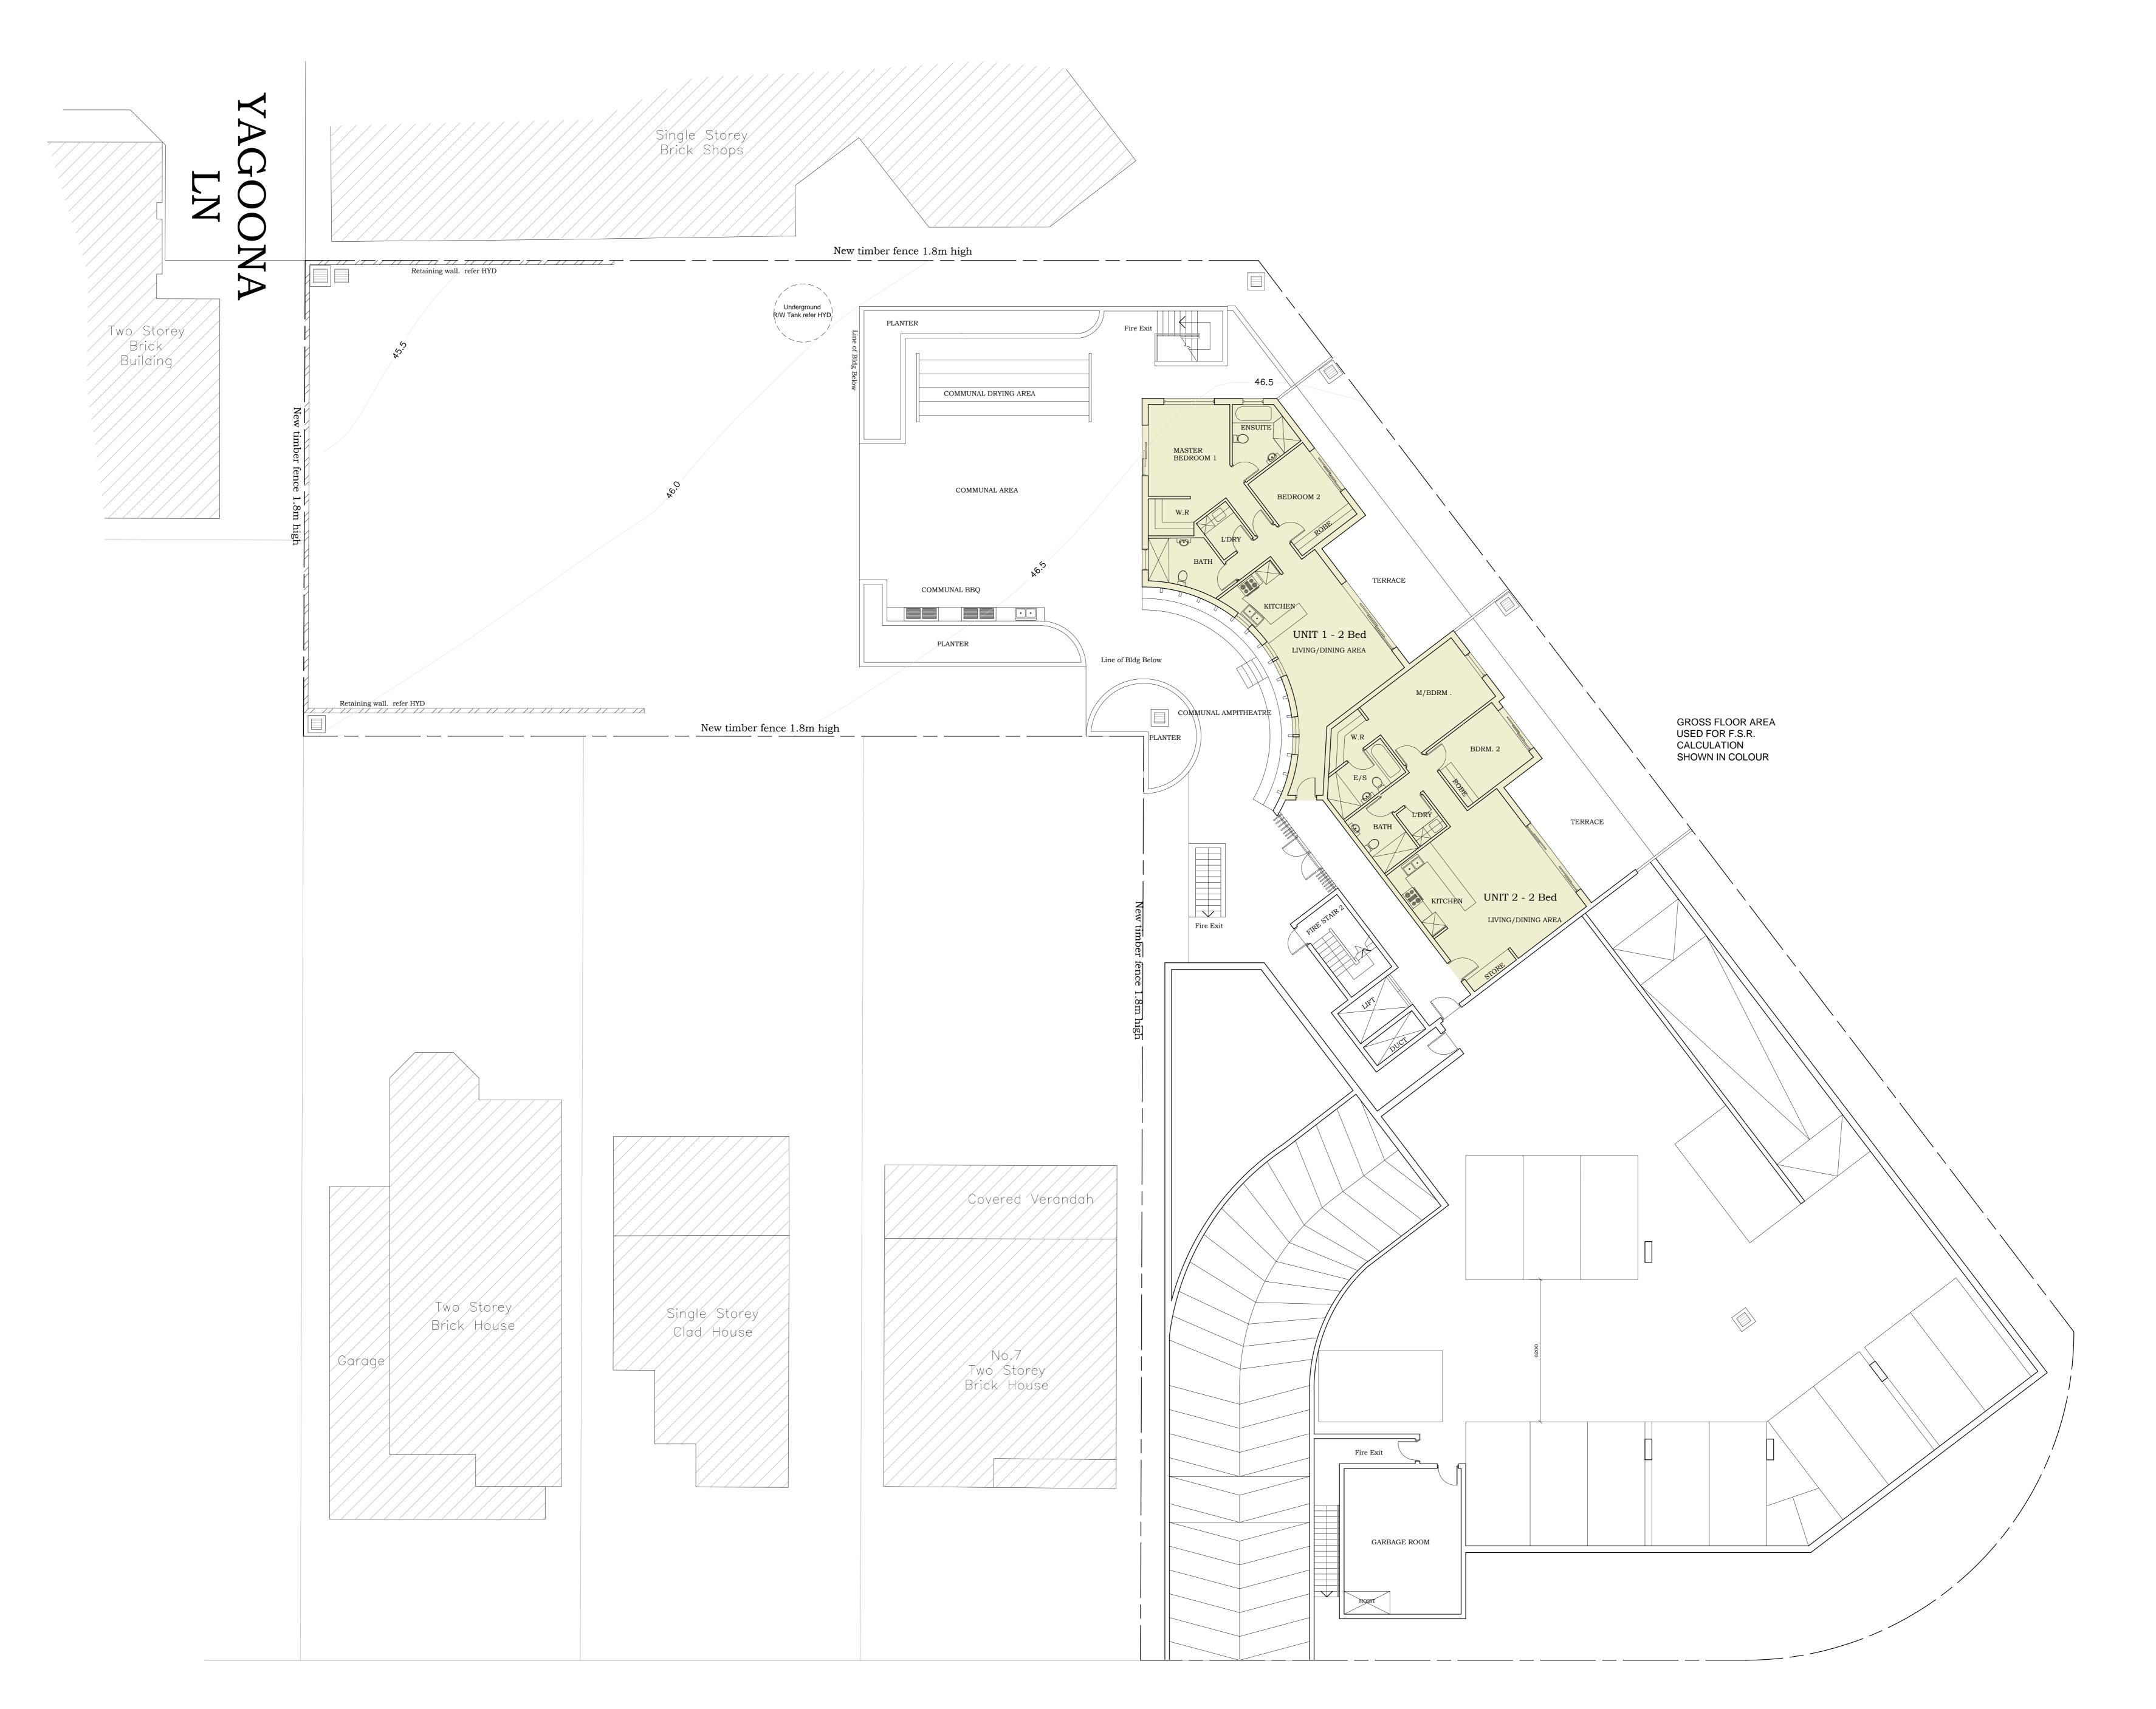

P3 A - AMENDED 26.05.11
P2 FOR DA 10.12.10
P1 For MDDRP 4.11.2010
no. revision date

ARCHITECTS

MACKENZIE ARCHITECTS

Chartered Architects & Strategic Planners
Carem Pty. Ltd. ACN 084 320 543

4/3 The Postern
Castlecrag - NSW - 2068
Phone: (02) 9967 9966
Fax: (02) 9967 9977
Email: info@mackenziearchitects.com.au
Chartered Architect No 6033
Job:

RESIDENTIAL FLAT BUILD'G
1, 3 & 5 THE CRESCENT
YAGOONA

Drawing title:

F.S.R. DIAGRAM
CARPARK/GROUND

 Scale:
 Date:

 1:100
 26.10.2010

 Drawn:
 Checked:

 JA
 DM

 Drawing no.
 DM

SK400 A Copyright

Mackenzie Architects is the owner of the copyright subsisting in these drawings, plans, designs and specifications. They must not be used, reproduced or copied in whole or in part without prior written consent of Mackenzie Architects